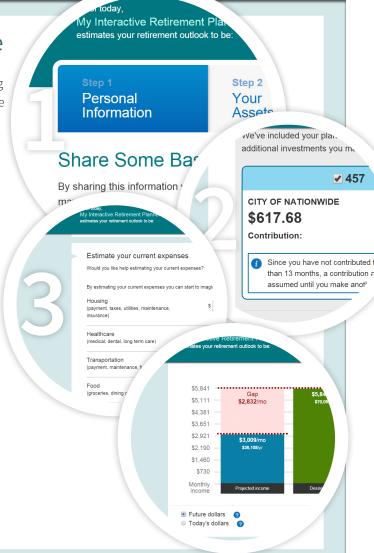

## My Interactive Retirement Planner on MarylandDC.com

## You're About to Paint the Big Picture

Retirement is about more than just one account. It's about you, your family, your budget, your goals. Retirement can be something else too—overwhelming. We're here to help you understand where you are on this journey. Let My Interactive Retirement Planner® help you paint your big retirement picture. Discover how your financial decisions, assets and planning my affect your future.

#### **Get started**

Gather your financial information, such as other investments and you high-level budget before you get started. Don't worry if you can't find everything. We'll save your progress along the way, so you can come back later.

#### Get ready to:

- 1 Tell us about you.
- 2. Tell us where you are financially today.
- **3** Tell us where you hope to be financially in the future.
- 4 Find out how to get there.

Up next: Tell us about you