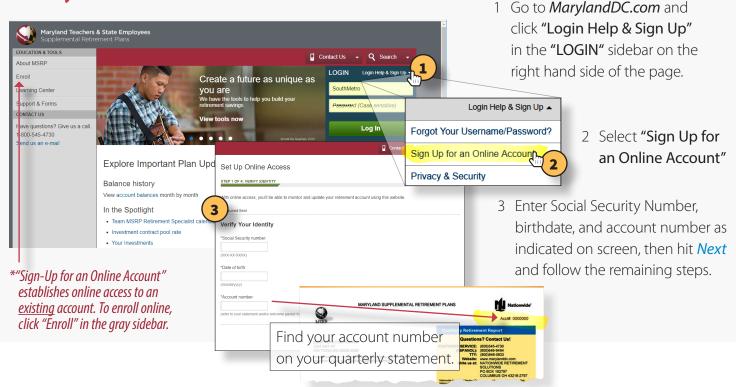

# MarylandDC.com new user setup\*

#### Access your account online for the first time

#### Reset your username and/or password

- 1 Go to *MarylandDC.com* and click "Login Help & Sign Up" in the "LOGIN" sidebar on the right hand side of the page.
- 2 Select "Forgot Your Username" or "Forgot Your Password"
- 3 For resetting your *Username*: Enter Social Security Number and birthdate as indicated on screen, then hit *Next* and follow the remaining steps.

For resetting your *Password*: Enter *Username* as indicated on screen, then hit *Next* and follow the remaining steps.